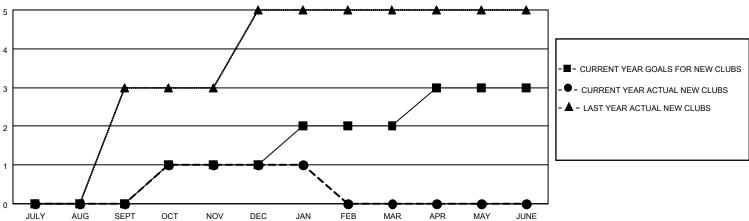

## MONTHLY MEMBERSHIP PROGRESS REPORT

LOCATION ROMANIA District 124 Results as of: 1/31/2022

| Clubs RESULTS FOR 2021-2022 |   |   |   | Members RESULTS FOR 2021-2022 |    |    |    |
|-----------------------------|---|---|---|-------------------------------|----|----|----|
|                             |   |   |   |                               |    |    |    |
| JULY/AUG/SEPT               | 0 | 0 | 2 | JULY/AUG/SEPT                 | 40 | 36 | 27 |
| OCT/NOV/DEC                 | 1 | 1 | 1 | OCT/NOV/DEC                   | 20 | 52 | 68 |
| JAN/FEB/MAR                 | 1 | 0 | 0 | JAN/FEB/MAR                   | 20 | 9  | 10 |
| APR/MAY/JUNE                | 1 | 0 | 0 | APR/MAY/JUNE                  | 20 | 0  | 0  |